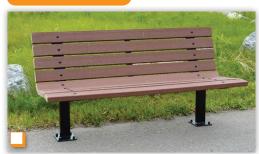

ATION (depends on plaque selected, amount of text and design)

Maintenance costs will be covered by the CSROA as a benefit to the community.

Requested locations are approved by the CSROA Board of Directors and would ideally include along area trails, cart paths, sidewalks, detention ponds and other common spaces.

| Homeowner: (Donor)   |
|----------------------|
| ,                    |
| Address              |
| Address:             |
|                      |
| Email:               |
|                      |
| Telephone:           |
| ı                    |
| Dranacad location    |
| Proposed location:   |
|                      |
| Date of Application: |



# **COMMUNITY OF SUN RIVERS OWNER ASSOCIATION**

PEOPLE. PLACE. PASSION.

## **MEMORIAL BENCH & TREE PROGRAM**

### BENCH STYLES





#### TREE STYLES







Mountain Ash



Lilac Tree

#### **PLAQUE STYLES**







| Memorial type selected: |                                     | ☐ Bench  | ☐ Tree | □ Pl  | aque (Check which type above) |  |
|-------------------------|-------------------------------------|----------|--------|-------|-------------------------------|--|
| Cost:                   | t: Memorial purchase & engraving \$ |          |        |       |                               |  |
|                         | Installation                        |          | \$ .   |       |                               |  |
|                         | Total                               |          | \$     |       |                               |  |
| X                       |                                     |